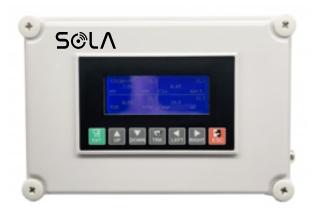

# **CONTROLLER**

Housing box: ABS material; IP 67

Model: TMC-102

Display: Graphic LCD

Input sensor: max. 04 sensors

Relay output: 02 relays

Communication output: Modbus RTU

Analog output: 4-20 mA

Power supply: 220 VAC or 24 VDC