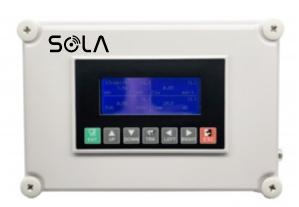

# **CONTROLLER**

Housing box: ABS material; IP 67

Model: TMC-102

Display: Graphic LCD

Input sensor: max. 04 sensors

Relay output: 02 relays

Communication output: Modbus RTU

Analog output: 4-20 mA

Power supply: 220 VAC or 24 VDC