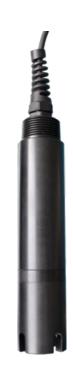

### **DO SENSOR**

**Model: TDO103** 

Parameter measurement: Dissolved oxygen Measure range:

0~50.0mg/L; Temperature: 0~50°C Resolution: 0.01ppm

(mg/L); Temperature: 0.1°C

Accuracy:  $\pm$  3% FS; Temperature:  $\pm$  0.5 °C Housing