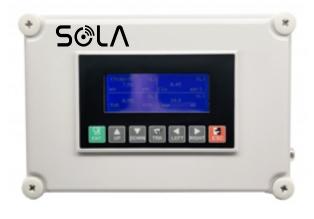

## **CONTROLLER**

Housing box: ABS material; IP 67

Model: TMC-102

Display: Graphic LCD

Input sensor: max. 04 sensors

Relay output: 02 relays

Communication output: Modbus RTU

Analog output: 4-20 mA