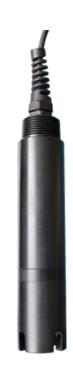

### **DO SENSOR**

Model: TDO101

Parameter measurement: Dissolved oxygen Measure

range: 0~20.0mg/L; Temperature: 0~50°C Resolution:

0.01ppm (mg/L); Temperature: 0.1°C Accuracy:  $\pm$  3%

FS; Temperature:  $\pm 0.5$  °C Housing material: ABS